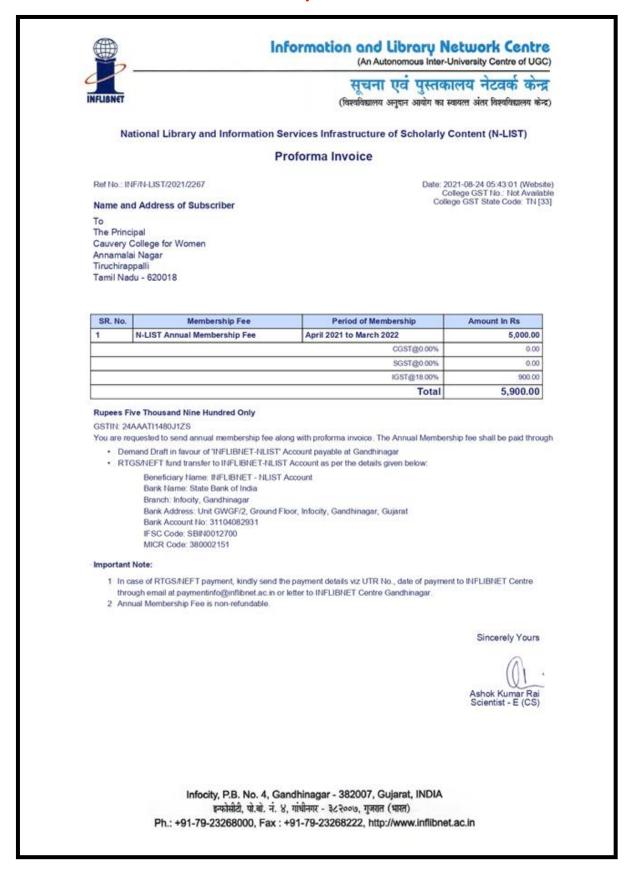

### **Subscriptions Details of N-LIST:**

N-LIST focuses on facilitating information and resource sharing among academic libraries and institutions. It also promotes library networking initiatives like the National Library and Information Services Infrastructure for Scholarly Content (INFLIBNET).

N-LIST plays a vital role in modernizing library services, fostering digital access, and supporting academic research nationwide.

### Renewal Payment for 2024

| Name and Address of Subscriber       Description         To       To         To       The Principal         Cancery College for Women       Annamalai Nagar         Trunchirappalli       Tamil Nadu - 620018         Struction       Membership Fee       April 2024 to March 2025       5,000.00         Castry 000%       0.00         Struction       Castry 000%       0.00         Struction       Castry 000%       0.00         Castry 000%       0.00       0.00         Sistry 000%       Castry 000%       0.00         Sistry 000%       Ca                                                                                                                                                                                                                                                                                                                                                                                                                                                                                                                                                                                                                                                                                                                                                                                                                                                                                                                                                                                                                                                                                                                                                                                                                                                                                                   | FLIBNET                                  |                                                                                                                        | सूचना एव पुस्तव<br>(विश्वविद्यालय अनुदान आयोग का |                             |
|-----------------------------------------------------------------------------------------------------------------------------------------------------------------------------------------------------------------------------------------------------------------------------------------------------------------------------------------------------------------------------------------------------------------------------------------------------------------------------------------------------------------------------------------------------------------------------------------------------------------------------------------------------------------------------------------------------------------------------------------------------------------------------------------------------------------------------------------------------------------------------------------------------------------------------------------------------------------------------------------------------------------------------------------------------------------------------------------------------------------------------------------------------------------------------------------------------------------------------------------------------------------------------------------------------------------------------------------------------------------------------------------------------------------------------------------------------------------------------------------------------------------------------------------------------------------------------------------------------------------------------------------------------------------------------------------------------------------------------------------------------------------------------------------------------------------------------------------------------------------------------------------------------------------------------------------------------------------------------------------------------------------------------------------------------------------------------------------------------------------------------------------------------------------------------------------------------------------------------------------------------------------------------------------------------------------------------------------------------------------------------------|------------------------------------------|------------------------------------------------------------------------------------------------------------------------|--------------------------------------------------|-----------------------------|
| Ref No: INF/R-LIST/2024/287       Date: 2024-03-<br>Invoice No: INLIST/23-24/35         Name and Address of Subscriber       Date: 2024-03-<br>Invoice No: INLIST/23-24/35         To<br>The Principal<br>Gausery College for Women<br>Annamalai Nagar<br>Tamil Nadu - 620018       Annount In Re-<br>April 2024 of Membership Fee         Market No: INLIST Annual Membership Fee       April 2024 of Membership<br>Octoge 0587 @0.00%       0.00         String 24, AATH1480,1125       CGST@0.00%       0.00         String 24, AATH1480,1125       Sincerely Yours         GSTIN: 24AATH1480,1125       Sincerely Yours         Cut Here       Cut Here         N-LIST MEMBERSHIP FEE RECEIPT       Receipt Date: 2024-03-14         Receipt Date: 2024-03-14       Receipt No: Sdi 125 Date: 304 B125 Dat                                                                                                                                                                                                                                                                                                                                                                                                                                                                                                                                                                                                                 | Na                                       | tional Library and Information S                                                                                       | Services Infrastructure of Scholarly             | Content (N-LIST)            |
| Name and Address of Subscriber       To         To       To         The Principal       Cauvery College for Women         Annamaliai Nagar       Truchirappalli         Tamil Nadu - 620018       State Code: Thi (3)         State Code:       Annamaliai Nagar         Tuchirappalli       Annual Membership Fee       April 2024 to March 2025       5,000.00         Costrago.oo%       0.00       0.00       0.00         State Code:       State Code:       5,000.00         Costrago.oo%       0.00       0.00         State Code:       State Code:       5,000.00         Costrago.oo%       0.00       0.00         State Code:       State Code:       5,000.00         Costrago.oo%       0.00       0.00         State Code:       State Code:       State Code:         State Code:       Total       5,000.00         Costrago.oo%       0.00       0.00         State Code:       State Code:       State Code:         State Code:       Total       5,000.00         Costrago:       Cut Here       Scientist-F(CS)         Cut Here       N-LIST MEMBERSHIP FEE RECEIPT       Ashok Kumar Rai         Scientist-F(CS)       Scientist-F(CS                                                                                                                                                                                                                                                                                                                                                                                                                                                                                                                                                                                                                                                                                                                                                                                                                                                                                                                                                                                                                                                                                                                                                                                                                    |                                          |                                                                                                                        | Invoice                                          |                             |
| Name and Address of Subscriber       College GST State Code. Th [3]         To       The Principal         Cauvery College for Women       Annamala Magar         Annamala Magar       State Code. Th [3]         Time Principal       State Code. Th [3]         Tamil Nadur       State Code. Th [3]         State Code. The Code.                                                                                                                                                                                                                                                                                                                                                                                                                                                                                                      | Ref No.: IN                              | F/N-LIST/2024/2267                                                                                                     |                                                  | Date: 2024-03-*             |
| To<br>To<br>The Principal<br>Cauvery College for Women<br>Annamalai Nagar<br>Tiruchirapalli<br>Tamil Nadu - 620013                                                                                                                                                                                                                                                                                                                                                                                                                                                                                                                                                                                                                                                                                                                                                                                                                                                                                                                                                                                                                                                                                                                                                                                                                                                                                                                                                                                                                                                                                                                                                                                                                                                                                                                                                                                                                                                                                                                                                                                                                                                                                                                                                                                                                                                                |                                          |                                                                                                                        |                                                  | ollege GST No.: Not Availab |
| The Principal<br>Cauvery College for Women<br>Annamalai Nagar<br>Tiruchirapalli<br>Tamil Nadu - 620018<br>SR. No.         Membership Fee         Period of Membership         Amount In Re           1         N-LIST Annual Membership Fee         April 2024 to March 2025         6,000.00           CGST@0.00%         0.00         0.00         0.00           SQST@0.00%         0.00         0.00         0.00           USST@10.00%         0.00         0.00         0.00           SQST@0.00%         0.00         0.00         0.00           USST@10.00%         0.00         0.00         0.00           USST@10.00%         0.00         0.00         0.00           USST@10.00%         0.00         0.00         0.00           USST@10.00%         0.00         0.00         0.00           State of the Instance of Clayers         Sincerely Yours           Subset of the Instance of Clayers         Sincerely Yours           Sincerely Yours         Sincerely Yours         Sincerely Yours                                                                                                                                                                                                                                                                                                                                                                                                                                                                                                                                                                                                                                                                                                                                                                                                                                                                                                               |                                          | d Address of Subscriber                                                                                                | Col                                              | ege GST State Code. Th [3.  |
| Cauvery College for Women<br>Annamalai Nagar<br>Tiruchirappalii<br>Tamil Nadu - 52018<br>SR. No.         Membership Fee         Period of Membership         Amount in Rs         5,000.00         0.00         0.00         0.00         0.00         0.00         0.00         0.00         0.00         0.00         0.00         0.00         0.00         0.00         0.00         0.00         0.00         0.00         0.00         0.00         0.00         0.00         0.00         0.00         0.00         0.00         0.00         0.00         0.00         0.00         0.00         0.00         0.00         0.00         0.00         0.00         0.00         0.00         0.00         0.00         0.00         0.00         0.00         0.00         0.00         0.00         0.00         0.00         0.00         0.00         0.00         0.00         0.00         0.00         0.00         0.00         0.00         0.00         0.00         0.00         0.00         0.00         0.00         0.00         0.00         0.00         0.00         0.00         0.00         0.00         0.00         0.00         0.00         0.00         0.00         0.00         0.00         0.00         0.00         0.00         0.00         0.00         0.00                                                                                                                                                                                                                                                                                                                                                                                                                                                                                                                                                                                                                                                                                                                                                                                                                                                                                                                                                                                                                                                                              |                                          | nal                                                                                                                    |                                                  |                             |
| Truchirappalli<br>Tamil Nadu - 620018         SR. No.       Membership Fee       Period of Membership       Amount in Rs         1       N-LIST Annual Membership Fee       April 2024 to March 2025       5,000.00         CGST@0.00%       0.00         SGT@0.00%       0.00         Image: Stripping                                                                                                                                                                                                                                                                                                                                                                                                                                                                                           |                                          |                                                                                                                        |                                                  |                             |
| Tamil Nadu - 620018         SR. No.       Membership Fee       Period of Membership       Amount in Rs         1       N-LIST Annual Membership Fee       April 2024 to March 2025       5,000.00         CGST@0.00%       0.00         SGST@0.00%       Sincerely Yours         Ashok Kumar Rai       Scientist-F(CS)         N-LIST MEMBERSHIP FEE RECEIPT       Receipt No: 5638         Receipt Date: 2024-03-14       Receipt No: 5638         Asum of Ruppes Five Thousand Nine Hundred Only to Chaque MoDO No/RTOS No: 336192 Dated 2024-02-01 drawn on KARUR WSYM BAHK Payable at Gandhinagar Gujarat towards N-LIST Annual Membership fee for the financial year 2023-24.                                                                                                                                                                                                                                                                                                                                                                                                                                                                                                                                                                                                                                                                                                                                                                                                                                                                                                                                                                                                                                                                                                                                                                                                |                                          |                                                                                                                        |                                                  |                             |
| 1         N-LIST Annual Membership Fee         April 2024 to March 2025         5,000.00           CGST@0.00%         0.00         0.00         0.00         0.00         0.00         0.00         0.00         0.00         0.00         0.00         0.00         0.00         0.00         0.00         0.00         0.00         0.00         0.00         0.00         0.00         0.00         0.00         0.00         0.00         0.00         0.00         0.00         0.00         0.00         0.00         0.00         0.00         0.00         0.00         0.00         0.00         0.00         0.00         0.00         0.00         0.00         0.00         0.00         0.00         0.00         0.00         0.00         0.00         0.00         0.00         0.00         0.00         0.00         0.00         0.00         0.00         0.00         0.00         0.00         0.00         0.00         0.00         0.00         0.00         0.00         0.00         0.00         0.00         0.00         0.00         0.00         0.00         0.00         0.00         0.00         0.00         0.00         0.00         0.00         0.00         0.00         0.00         0.00         0.00                                                                                                                                                                                                                                                                                                                                                                                                                                                                                                                                                                                                                                                                                                                                                                                                                                                                                                                                                                                                                                                                                                                                 |                                          |                                                                                                                        |                                                  |                             |
| 1         N-LIST Annual Membership Fee         April 2024 to March 2025         5,000.00           CGST@0.00%         0.00         0.00         0.00         0.00         0.00         0.00         0.00         0.00         0.00         0.00         0.00         0.00         0.00         0.00         0.00         0.00         0.00         0.00         0.00         0.00         0.00         0.00         0.00         0.00         0.00         0.00         0.00         0.00         0.00         0.00         0.00         0.00         0.00         0.00         0.00         0.00         0.00         0.00         0.00         0.00         0.00         0.00         0.00         0.00         0.00         0.00         0.00         0.00         0.00         0.00         0.00         0.00         0.00         0.00         0.00         0.00         0.00         0.00         0.00         0.00         0.00         0.00         0.00         0.00         0.00         0.00         0.00         0.00         0.00         0.00         0.00         0.00         0.00         0.00         0.00         0.00         0.00         0.00         0.00         0.00         0.00         0.00         0.00         0.00                                                                                                                                                                                                                                                                                                                                                                                                                                                                                                                                                                                                                                                                                                                                                                                                                                                                                                                                                                                                                                                                                                                                 | 00.11-                                   | Advertising the second star at the                                                                                     | Devised and the sector of the                    |                             |
| CGST@0.00%       0.00         SGST@0.00%       0.00         IGST@18.00%       900.00         Total       5,900.00         Rupees Five Thousand Nine Hundred Only       Sincerely Yours         GSTIN: 24AAATI1480J1ZS       Sincerely Yours         TDS is not applicable on annual membership fee.       Sincerely Yours         Cut Here       Scientist-F(CS)         N-LIST MEMBERSHIP FEE RECEIPT         Receipt Date: 2024-03-14         Receipt Date: 2024-02-14         Receipt Date: 2024-02-14         Receipt Date: 2024-02-14         Receipt                                                                                                                                                                                                                                                                                                                                                                                                                                                                                                                                                                                                                                                                                                                                                                                                                                                                                                                                                                                                                                                                                                                                                                                                                                                                                                                                          |                                          |                                                                                                                        |                                                  |                             |
| SGST@0.00%       0.00         IGST@18.00%       990.00         Total       5,900.00         Rupees Five Thousand Nine Hundred Only       Sincerely Yours         GSTIN: 24AAATI1480J1ZS       J.         TDS is not applicable on annual membership fee.       Sincerely Yours         Cut Here       Cut Here         N-LIST MEMBERSHIP FEE RECEIPT       Receipt Date: 2024-03-14         Receipt Date: 2024-03-14       Receipt No: 563         Receipt Date: 2024-02-21 drawn on KARUR WSYA BAHK Payable at Gandhinagar Gujarat towards N-LIST Annual Membership Fee for the financial year 2023-24.       Sincerely Yours         RS.       5900       Sincerely Yours         Jais receipt is valid on realization of Cheque and DD.       Main istrative Officer(Finance)         This receipt is valid on realization of Cheque and DD.       Do.                                                                                                                                                                                                                                                                                                                                                                                                                                                                                                                                                                                                                                                                                                                                                                                                                                                                                                                                                                                                                                                                                                                                                                                                                                      |                                          | N-LIST Annual Membership Fee                                                                                           |                                                  |                             |
| Total       5,900.00         Rupees Five Thousand Nine Hundred Only         Sincerely Yours         General Ways         Sincerely Yours         Cut Here         N-LIST MEMBERSHIP FEE RECEIPT         Receipt Date: 2024-03-14         Receipt Date: 2024-03-14         Receipt Date: 2024-03-14         Receipt Mol Rayse File Thousand Nine Hundred Only by Cheque NoDD NoRTGS No. 336192 Dated 2024-02:14 Grawn on KARUK Payabe at Gandhinagar Gujarat towards N-LIST Annual Membership Fee for the financial year 2023-24.         RS. 5900         Sincerely Yours         Jung         Jung         Mathematical year 2023-24.         RS. 5900         Sincerely Yours         Jung         Jung         Jung         Jung         Ma                                                                                                                                                                                                                                                                                                                                                                                                                                                                                                                                                                                                                                                                                                                                                                                                                                                                                                                                                                                                                                                                                                                                                                                                                                                                                                                                                                                                                                                                                            |                                          |                                                                                                                        |                                                  | No.2.404                    |
| Rupees Five Thousand Nine Hundred Only         GSTIN: 24AAATI1480,112S         TDS is not applicable on annual membership fee.         Sincerely Yours         Ashok Kumar Rai         Scientist-F(CS)         N-LIST MEMBERSHIP FEE RECEIPT         Receipt Date: 2024-03-14         Receipt No: 563         Receipt No: 363192 Dated         204-02-21 drawn on KARUR VYSYA BAHK Payable at Gandhinagar Gujarat towards N-LIST Annual         Membership Fee for the financial year 2023-24.         RS. 5900         Sincerely Yours         Joint         Joint Sis Sincerely Yours                                                                                                                                                                                                                                                                                                                                                                                                                                                                                                                                                                                                                                                                                                                                                                                                                                                                                                                                                                                                                                                                                                                                                                                                                                                                                                                                                                               |                                          |                                                                                                                        | IGST@18.00%                                      | 900.00                      |
| GSTN: 24AAATI1480J125<br>TDS is not applicable on annual membership fee.<br>Sincerely Yours<br>Ashok Kumar Rai<br>Scientist-F(CS)<br>N-LIST MEMBERSHIP FEE RECEIPT<br>Receipt Date: 2024-03-14<br>Receipt Date: 2024-03-1 |                                          |                                                                                                                        | Total                                            | 5,900.00                    |
| Cut Here  N-LIST MEMBERSHIP FEE RECEIPT  Receipt Date: 2024-03-14  Receipt Date: 2024-03-14  Receipt No: 563  Received with thanks from Cauvery College for Women, Tiruchirappaili, Tamil Nadu Asum of Rupees Five Thousand Nine Hundred Only by Cheque No/DD No/RTGS No. 336192 Dated 2024-02-21 drawn on KARUR YYSYA BANK Payable at Gandhinagar Gujarat towards N-LIST Annual Membership Fee for the financial year 2023-24.  RS. 5900  Sincerely Yours  Administrative Officer(Finance)  This receipt is valid on realization of Cheque and DD.                                                                                                                                                                                                                                                                                                                                                                                                                                                                                                                                                                                                                                                                                                                                                                                                                                                                                                                                                                                                                                                                                                                                                                                                                                                                                                                                                                                                                                                                                                                                                                                                                                                                                                                                                                                                                               |                                          |                                                                                                                        |                                                  |                             |
| Receipt Date: 2024-03-14 Receipt No: 563  Receipt No: 563 Receipt No: 563 Receipt No: 563 Rece                                                                                                                                                                                                                                                    |                                          |                                                                                                                        | Cut Here                                         | Scientist-F(CS)             |
| Received with thanks from Cauvery College for Women, Tiruchirappalii, Tamil Nadu<br>Asum of Rupees Five Thousand Nine Hundred Only by Cheque No/DD No/RTOS No. 336192 Dated<br>2024-02-21 drawn on KARUR VYSVA BANK Payable at Gandhinagar Gujarat towards N-LIST Annual<br>Membership Fee for the financial year 2023-24.<br>RS. 5900<br>Sincerely Yours<br>Administrative Officer(Finance)<br>This receipt is valid on realization of Cheque and DD.                                                                                                                                                                                                                                                                                                                                                                                                                                                                                                                                                                                                                                                                                                                                                                                                                                                                                                                                                                                                                                                                                                                                                                                                                                                                                                                                                                                                                                                                                                                                                                                                                                                                                                                                                                                                                                                                                                                            |                                          | N-LIST M                                                                                                               | EMBERSHIP FEE RECEIPT                            |                             |
| A sum of Rupees Five Thousand Nine Hundred Only by Chegue No/DD No/RTGS No. 336192 Dated<br>2024-02-21 drawn on KARURU WYSYA BANK Payable at Gandhinagar Gujarat towards N-LIST Annual<br>Membership Fee for the financial year 2023-24.<br><b>RS. 5900</b> Sincerely Yours<br>This receipt is valid on realization of Chegue and DD.                                                                                                                                                                                                                                                                                                                                                                                                                                                                                                                                                                                                                                                                                                                                                                                                                                                                                                                                                                                                                                                                                                                                                                                                                                                                                                                                                                                                                                                                                                                                                                                                                                                                                                                                                                                                                                                                                                                                                                                                                                             | Receipt Da                               | te: 2024-03-14                                                                                                         |                                                  | Receipt No: 563             |
| Sincerely Yours<br>                                                                                                                                                                                                                                                                                                                                                                                                                                                                                                                                                                                                                                                                                                                                                                                                                                                                                                                                                                                                                                                                                                                                                                                                                                                                                                                                                                                                                                                                                                                                                                                                                                                                                                                                                                                                                                                                                                                                                                                                                                                                                                                                                                                                                                                                                                                                                               | A sum of Ru<br>2024-02-21 d              | pees Five Thousand Nine Hundred Only by Cheo<br>drawn on KARUR VYSYA BANK Pavable at Gan                               | que No/DD No/RTGS No. 336192 Dated               |                             |
| This receipt is valid on realization of Cheque and DD.                                                                                                                                                                                                                                                                                                                                                                                                                                                                                                                                                                                                                                                                                                                                                                                                                                                                                                                                                                                                                                                                                                                                                                                                                                                                                                                                                                                                                                                                                                                                                                                                                                                                                                                                                                                                                                                                                                                                                                                                                                                                                                                                                                                                                                                                                                                            | Rs.                                      | 5900                                                                                                                   |                                                  |                             |
| This receipt is valid on realization of Cheque and DD.                                                                                                                                                                                                                                                                                                                                                                                                                                                                                                                                                                                                                                                                                                                                                                                                                                                                                                                                                                                                                                                                                                                                                                                                                                                                                                                                                                                                                                                                                                                                                                                                                                                                                                                                                                                                                                                                                                                                                                                                                                                                                                                                                                                                                                                                                                                            |                                          |                                                                                                                        |                                                  | Sincerely Yours             |
| This receipt is valid on realization of Cheque and DD.                                                                                                                                                                                                                                                                                                                                                                                                                                                                                                                                                                                                                                                                                                                                                                                                                                                                                                                                                                                                                                                                                                                                                                                                                                                                                                                                                                                                                                                                                                                                                                                                                                                                                                                                                                                                                                                                                                                                                                                                                                                                                                                                                                                                                                                                                                                            |                                          |                                                                                                                        |                                                  | P                           |
| This receipt is valid on realization of Cheque and DD.                                                                                                                                                                                                                                                                                                                                                                                                                                                                                                                                                                                                                                                                                                                                                                                                                                                                                                                                                                                                                                                                                                                                                                                                                                                                                                                                                                                                                                                                                                                                                                                                                                                                                                                                                                                                                                                                                                                                                                                                                                                                                                                                                                                                                                                                                                                            |                                          |                                                                                                                        |                                                  | - Lang                      |
|                                                                                                                                                                                                                                                                                                                                                                                                                                                                                                                                                                                                                                                                                                                                                                                                                                                                                                                                                                                                                                                                                                                                                                                                                                                                                                                                                                                                                                                                                                                                                                                                                                                                                                                                                                                                                                                                                                                                                                                                                                                                                                                                                                                                                                                                                                                                                                                   |                                          |                                                                                                                        | Adminis                                          | trative Officer(Finance)    |
| Subject to Gandhinagar(Gujarat) jurisdiction only<br>Online Printed Date : 2024-05-13 09:21:08<br>INFLIBNET Ref No : INF/N-LIST/2024/2267<br>GSTIN. 24AAATI1480J1ZS.                                                                                                                                                                                                                                                                                                                                                                                                                                                                                                                                                                                                                                                                                                                                                                                                                                                                                                                                                                                                                                                                                                                                                                                                                                                                                                                                                                                                                                                                                                                                                                                                                                                                                                                                                                                                                                                                                                                                                                                                                                                                                                                                                                                                              | Subject to 0<br>Online Prin<br>INFLIBNET | Gandhinagar(Gujarat) jurisdiction only<br>ted Date : 2024-05-13 09:21:08<br><sup>-</sup> Ref No : INF/N-LIST/2024/2267 |                                                  |                             |